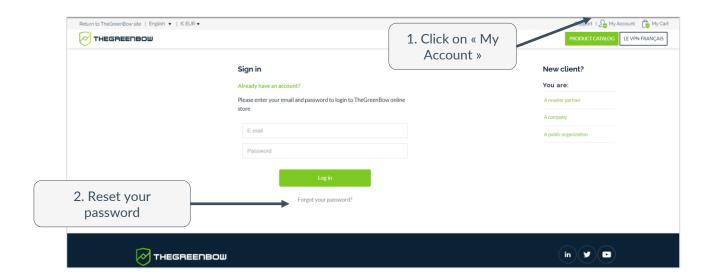

## If you had already an account

To log on, go to « My Account » then reuse the email address of your account on the former store and reset your password. You will receive a password reset link.