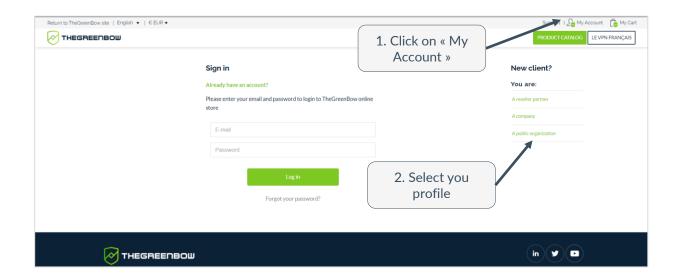

## Need to create a new account?

To create a new account, go to « My Account » then select your account profile: reseller partner, end-customer company or end-customer public organisation.

<u>Please note</u> « Reseller partner » and « Public organization » profiles give access to specific product catalogs. Therefore they require approval of TheGreenBow team.