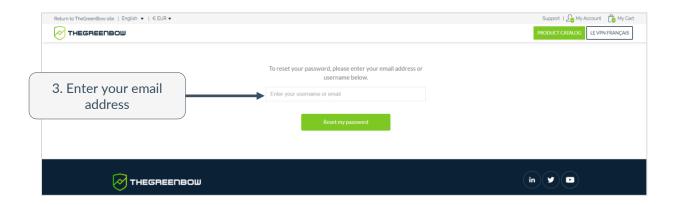

## If you had already an account

To log on, go to « My Account » then reuse the email address of your account on the former store and reset your password. You will receive a password reset link.